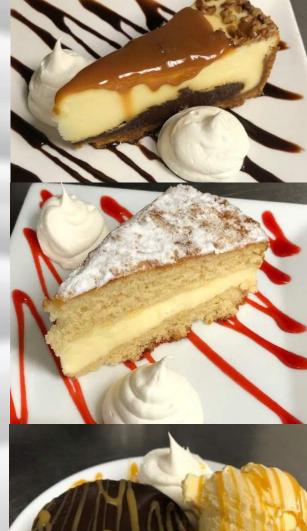

#### TURTLE CHEESECAKE

Graham Cracker Crust. Fudge. NY Cheesecake. Pecans. Caramel. 9

ITALIAN LEMON CREAM CAKE

White Cake. Lemon Filling. Vanilla Crumb Crust. 8

CHOCOLATE PEANUT BUTTER PIE

Oreo Shell. Chocolate & Peanut Butter Mousse. Peanuts. 8

#### NY CHEESECAKE

Petite NY cheesecake. Raspberry, Chocolate, or Caramel topping. 6